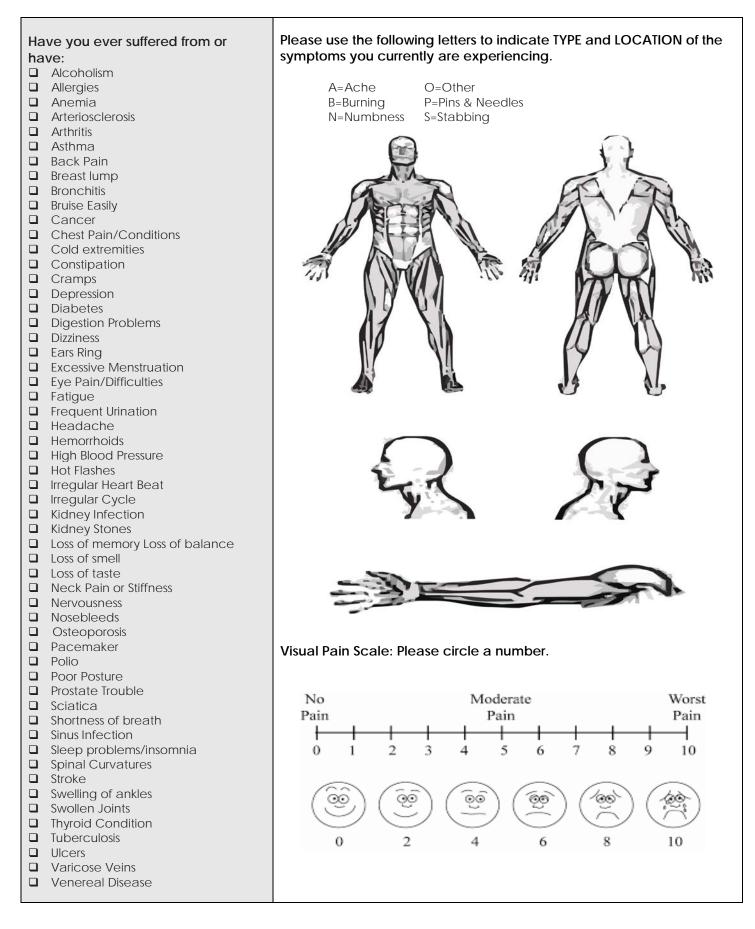

| Name                                             |                                                                                          | Birth Date /         |            |      |  |
|--------------------------------------------------|------------------------------------------------------------------------------------------|----------------------|------------|------|--|
| Cell Phone: ( )                                  | Ema                                                                                      | il :                 | @          | @    |  |
| ,                                                | ent Daily Current So                                                                     |                      |            |      |  |
|                                                  | Day 5) Numbe                                                                             |                      |            | u    |  |
| 6) Level of In<br>0 1                            | terest in Quitting (Circle Or<br>2  3  4  5  6  7  8  9<br>perest $\rightarrow$ Most Int | ne)<br>0 10          | >          |      |  |
| Medications:<br>Name                             | Reason Taking                                                                            | 5                    | Start Date |      |  |
|                                                  |                                                                                          |                      |            |      |  |
|                                                  |                                                                                          |                      |            |      |  |
| List any known aller                             | gies to medication & react                                                               | lion:                |            |      |  |
|                                                  |                                                                                          |                      |            |      |  |
| Have you been diagn<br>If yes was your by<br>Yes | osed with Diabetes? Ye<br>lood lab-work test for hen<br>No Not Sure                      |                      |            |      |  |
| Supplements:<br>Name                             | Reason Taking                                                                            | Dosage               | Start Date |      |  |
|                                                  |                                                                                          |                      |            |      |  |
| Height in                                        | nches Weightlb                                                                           | s. (Doctor Only) B.P | P          | ulse |  |